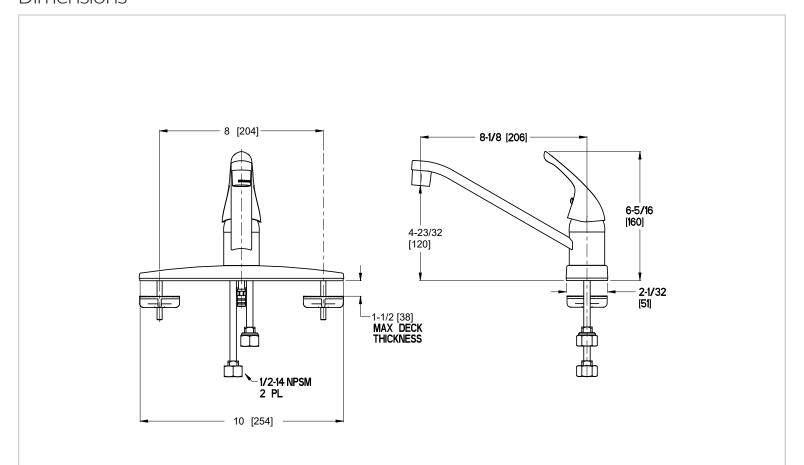

# Pfirst Series™

Single Control Kitchen Faucet

G134-1444 Finish(C) □



### Specifications

#### **Features**

- 1.8 GPM Flow Rate
- 3-Hole Installation
- Stainless Steel Ball Valve
- 1.5 GPM Flow Rate with Insert 941-372, Order Separately
- Pforever Warranty®

## Code Compliance

• Stainless Steel Ball Valve

Pfister products are designed and manufactured in compliance with the following standards and codes:



• IAPMO Certified

Single Control3-Hole Installation

- CSA B125 Certified
- ASME A112.18.1
- NSF 61/9 Annex G (Low lead)
- CEC Compliant
- Cal Green Compliant
- ADA Compliant-ANSI A117.1 (Lever handles only)





### Dimensions



Ø1-3/8 Min to Ø1-1/2 Max. Deck Hole Openings